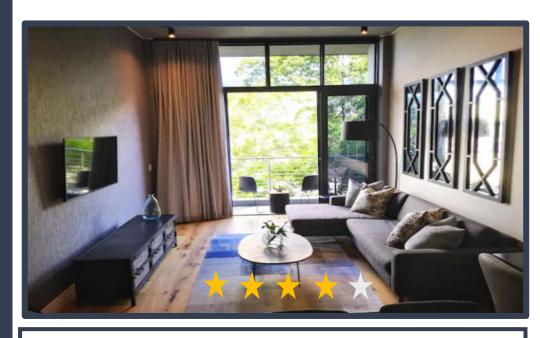

## **ADDITIONAL SERVICES & FEATURES INCLUDE:**

The interior is an elegant combination of rich textures, colors, and comfort. Creating a very modern industrial feel. The counter provides seating for 2. The fully equipped kitchen includes a Microwave, Smeg stove, washing machine & fridge. Selection of cooking utensils, cutlery & crockery. The building offers 24-hour security and direct access to a rooftop swimming pool. ITC offers: Premium linen and towels Housekeeping services, Concierge services, 24 hours on call